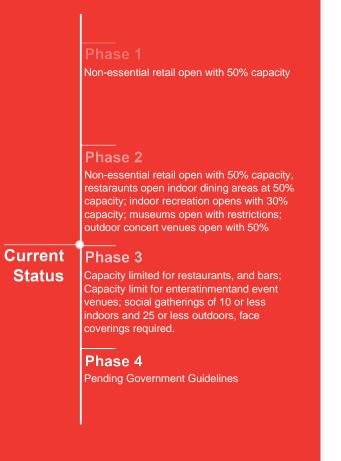

### The Reopening Roadmap

Where we are in Washington, D.C.

#### Phase

Museums & exhibits remain closed; parks, fields, tennis courts, tracks & golf courses open with safeguards. Curbside retail open, outdoor dining available with limitations, outdoor rentals available with limitations

# Phase 2

Current

Status

Museums can resume guided tours with capacity limits of 250 people per floor and 25 persons per room.non-essential retail with 25% capacity, indoor allowed at 25% capacity; face coverings are required.

#### Phase 3

Museums can allow limited tours (10 people per 1,000 sq. ft.); outdoor events with up to 250 people; venues open with up to 250 people; all parks and recreation facilities open with safeguards.

Phase 4 Pending Government Guidelines

| Category                                                                                                                                                                                                                                                                                                                                                                                                                                                                                                                                                                                                                                                                                                                                                                                                                                                                                                                                                                                                                                                                                                                                                                                                                                                                                                                                                                                                                                                                                                                                                                                                                                                                                                                                                                                                                                                                                                                                                                                                                                                                                                                       |                              | Status       | Notes                                                                                                                                                                                                                                                                     |
|--------------------------------------------------------------------------------------------------------------------------------------------------------------------------------------------------------------------------------------------------------------------------------------------------------------------------------------------------------------------------------------------------------------------------------------------------------------------------------------------------------------------------------------------------------------------------------------------------------------------------------------------------------------------------------------------------------------------------------------------------------------------------------------------------------------------------------------------------------------------------------------------------------------------------------------------------------------------------------------------------------------------------------------------------------------------------------------------------------------------------------------------------------------------------------------------------------------------------------------------------------------------------------------------------------------------------------------------------------------------------------------------------------------------------------------------------------------------------------------------------------------------------------------------------------------------------------------------------------------------------------------------------------------------------------------------------------------------------------------------------------------------------------------------------------------------------------------------------------------------------------------------------------------------------------------------------------------------------------------------------------------------------------------------------------------------------------------------------------------------------------|------------------------------|--------------|---------------------------------------------------------------------------------------------------------------------------------------------------------------------------------------------------------------------------------------------------------------------------|
| X                                                                                                                                                                                                                                                                                                                                                                                                                                                                                                                                                                                                                                                                                                                                                                                                                                                                                                                                                                                                                                                                                                                                                                                                                                                                                                                                                                                                                                                                                                                                                                                                                                                                                                                                                                                                                                                                                                                                                                                                                                                                                                                              | Open                         | ~            | <ul> <li>Click <u>here</u> for DCA updates; face coverings are required</li> <li>Limited concessions open with adjusted hours</li> <li>Economy parking is closed</li> </ul>                                                                                               |
|                                                                                                                                                                                                                                                                                                                                                                                                                                                                                                                                                                                                                                                                                                                                                                                                                                                                                                                                                                                                                                                                                                                                                                                                                                                                                                                                                                                                                                                                                                                                                                                                                                                                                                                                                                                                                                                                                                                                                                                                                                                                                                                                | Open                         | $\checkmark$ | Train lines are operating on a reduced schedule or<br>have been limited. Contact train provider for update                                                                                                                                                                |
|                                                                                                                                                                                                                                                                                                                                                                                                                                                                                                                                                                                                                                                                                                                                                                                                                                                                                                                                                                                                                                                                                                                                                                                                                                                                                                                                                                                                                                                                                                                                                                                                                                                                                                                                                                                                                                                                                                                                                                                                                                                                                                                                | Rideshare                    | $\checkmark$ | Face covering required                                                                                                                                                                                                                                                    |
|                                                                                                                                                                                                                                                                                                                                                                                                                                                                                                                                                                                                                                                                                                                                                                                                                                                                                                                                                                                                                                                                                                                                                                                                                                                                                                                                                                                                                                                                                                                                                                                                                                                                                                                                                                                                                                                                                                                                                                                                                                                                                                                                | Black Car                    | $\checkmark$ | <ul> <li>Black car service is operating with PPE including<br/>plexiglass dividers, face masks and gloves for drive</li> </ul>                                                                                                                                            |
| - 0 - 0 <sup>1</sup>                                                                                                                                                                                                                                                                                                                                                                                                                                                                                                                                                                                                                                                                                                                                                                                                                                                                                                                                                                                                                                                                                                                                                                                                                                                                                                                                                                                                                                                                                                                                                                                                                                                                                                                                                                                                                                                                                                                                                                                                                                                                                                           | Large Ground Transportation  | $\checkmark$ |                                                                                                                                                                                                                                                                           |
|                                                                                                                                                                                                                                                                                                                                                                                                                                                                                                                                                                                                                                                                                                                                                                                                                                                                                                                                                                                                                                                                                                                                                                                                                                                                                                                                                                                                                                                                                                                                                                                                                                                                                                                                                                                                                                                                                                                                                                                                                                                                                                                                | Metro Rail & Metro Bus       | $\checkmark$ | <ul> <li>Face mask required</li> <li><u>Click here for up-to-date service information</u></li> </ul>                                                                                                                                                                      |
|                                                                                                                                                                                                                                                                                                                                                                                                                                                                                                                                                                                                                                                                                                                                                                                                                                                                                                                                                                                                                                                                                                                                                                                                                                                                                                                                                                                                                                                                                                                                                                                                                                                                                                                                                                                                                                                                                                                                                                                                                                                                                                                                | Hotels & Resorts             | $\checkmark$ | <ul> <li>Hotels closed at their discretion</li> <li>Hotels may open in accordance with restaurant guidance</li> <li>Click here to see currently open hotels</li> </ul>                                                                                                    |
|                                                                                                                                                                                                                                                                                                                                                                                                                                                                                                                                                                                                                                                                                                                                                                                                                                                                                                                                                                                                                                                                                                                                                                                                                                                                                                                                                                                                                                                                                                                                                                                                                                                                                                                                                                                                                                                                                                                                                                                                                                                                                                                                | Groups Welcome               | $\checkmark$ | <ul><li>Indoor: 10 or less</li><li>Outdoor: 50 or less</li></ul>                                                                                                                                                                                                          |
|                                                                                                                                                                                                                                                                                                                                                                                                                                                                                                                                                                                                                                                                                                                                                                                                                                                                                                                                                                                                                                                                                                                                                                                                                                                                                                                                                                                                                                                                                                                                                                                                                                                                                                                                                                                                                                                                                                                                                                                                                                                                                                                                | Marina                       | $\checkmark$ | For a complete list of open and closed marinas click<br>here                                                                                                                                                                                                              |
|                                                                                                                                                                                                                                                                                                                                                                                                                                                                                                                                                                                                                                                                                                                                                                                                                                                                                                                                                                                                                                                                                                                                                                                                                                                                                                                                                                                                                                                                                                                                                                                                                                                                                                                                                                                                                                                                                                                                                                                                                                                                                                                                | Restaurants                  | $\checkmark$ | <ul> <li>Carryout, grab &amp; go, delivery, outdoor dining with tables 6 feet apart and no more than 6 per table</li> <li>Indoor dining up to 250 people or 25%</li> </ul>                                                                                                |
|                                                                                                                                                                                                                                                                                                                                                                                                                                                                                                                                                                                                                                                                                                                                                                                                                                                                                                                                                                                                                                                                                                                                                                                                                                                                                                                                                                                                                                                                                                                                                                                                                                                                                                                                                                                                                                                                                                                                                                                                                                                                                                                                | Bars                         | $\checkmark$ | <ul> <li>Outdoor dining with tables 6 feet apart and no more<br/>than 6 patrons per table with 50% capacity; stop<br/>serving alcohol at midnight</li> </ul>                                                                                                              |
| e de la constante de la consta | Entertainment & Event Venues | $\checkmark$ | <u>Museums &amp; galleries</u> are permitted to open with<br>limitations; <u>open DC attractions</u>                                                                                                                                                                      |
| ৰ্ণত                                                                                                                                                                                                                                                                                                                                                                                                                                                                                                                                                                                                                                                                                                                                                                                                                                                                                                                                                                                                                                                                                                                                                                                                                                                                                                                                                                                                                                                                                                                                                                                                                                                                                                                                                                                                                                                                                                                                                                                                                                                                                                                           | Tours Operating              | ~            | <ul> <li>Kayaking, canoeing, &amp; paddle board rentals are allowed by reservation</li> <li>Segway and bike rentals are available with limitatio</li> <li>Museums can resume guided tours with capacity limits of 250 people per floor and 25 persons per room</li> </ul> |
|                                                                                                                                                                                                                                                                                                                                                                                                                                                                                                                                                                                                                                                                                                                                                                                                                                                                                                                                                                                                                                                                                                                                                                                                                                                                                                                                                                                                                                                                                                                                                                                                                                                                                                                                                                                                                                                                                                                                                                                                                                                                                                                                | Local Parks                  | $\checkmark$ | <ul> <li>Local parks operated by <u>DPR</u> are open with social<br/>distancing safeguards</li> </ul>                                                                                                                                                                     |
|                                                                                                                                                                                                                                                                                                                                                                                                                                                                                                                                                                                                                                                                                                                                                                                                                                                                                                                                                                                                                                                                                                                                                                                                                                                                                                                                                                                                                                                                                                                                                                                                                                                                                                                                                                                                                                                                                                                                                                                                                                                                                                                                | National Parks               | $\checkmark$ | <ul> <li>Open for recreational activity with limitations to be<br/>followed by the CDC. For a full list of open and clos<br/>parks, click <u>here</u></li> </ul>                                                                                                          |